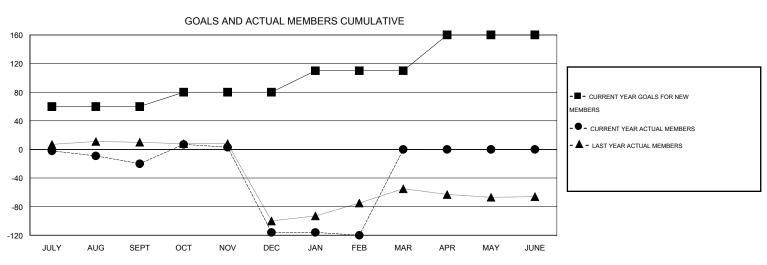

## **LOCATION GUAM**

GMT CA 5

| Clubs                 |                  |                     |                            |                             | Members               |                    |                            |                              |                             |  |
|-----------------------|------------------|---------------------|----------------------------|-----------------------------|-----------------------|--------------------|----------------------------|------------------------------|-----------------------------|--|
| RESULTS FOR 2013-2014 |                  |                     |                            |                             | RESULTS FOR 2013-2014 |                    |                            |                              |                             |  |
| QUARTER               | NEW CLUB<br>GOAL | ACTUAL NEW<br>CLUBS | ACTUAL<br>DROPPED<br>CLUBS | ACTUAL NET<br>GAIN/<br>LOSS | QUARTER               | NEW MEMBER<br>GOAL | ACTUAL TOTAL MEMBERS ADDED | ACTUAL<br>DROPPED<br>MEMBERS | ACTUAL NET<br>GAIN/<br>LOSS |  |
| JULY/AUG/SEPT         | 2                | 0                   | 0                          | 0                           | JULY/AUG/SEPT         | 60                 | 18                         | 38                           | -20                         |  |
| OCT/NOV/DEC           | 1                | 0                   | 3                          | -3                          | OCT/NOV/DEC           | 20                 | 37                         | 133                          | -96                         |  |
| JAN/FEB/MAR           | 1                | 0                   | 0                          | 0                           | JAN/FEB/MAR           | 30                 | 0                          | 4                            | -4                          |  |
| APR/MAY/JUNE          | 2                | 0                   | 0                          | 0                           | APR/MAY/JUNE          | 50                 | 0                          | 0                            | 0                           |  |